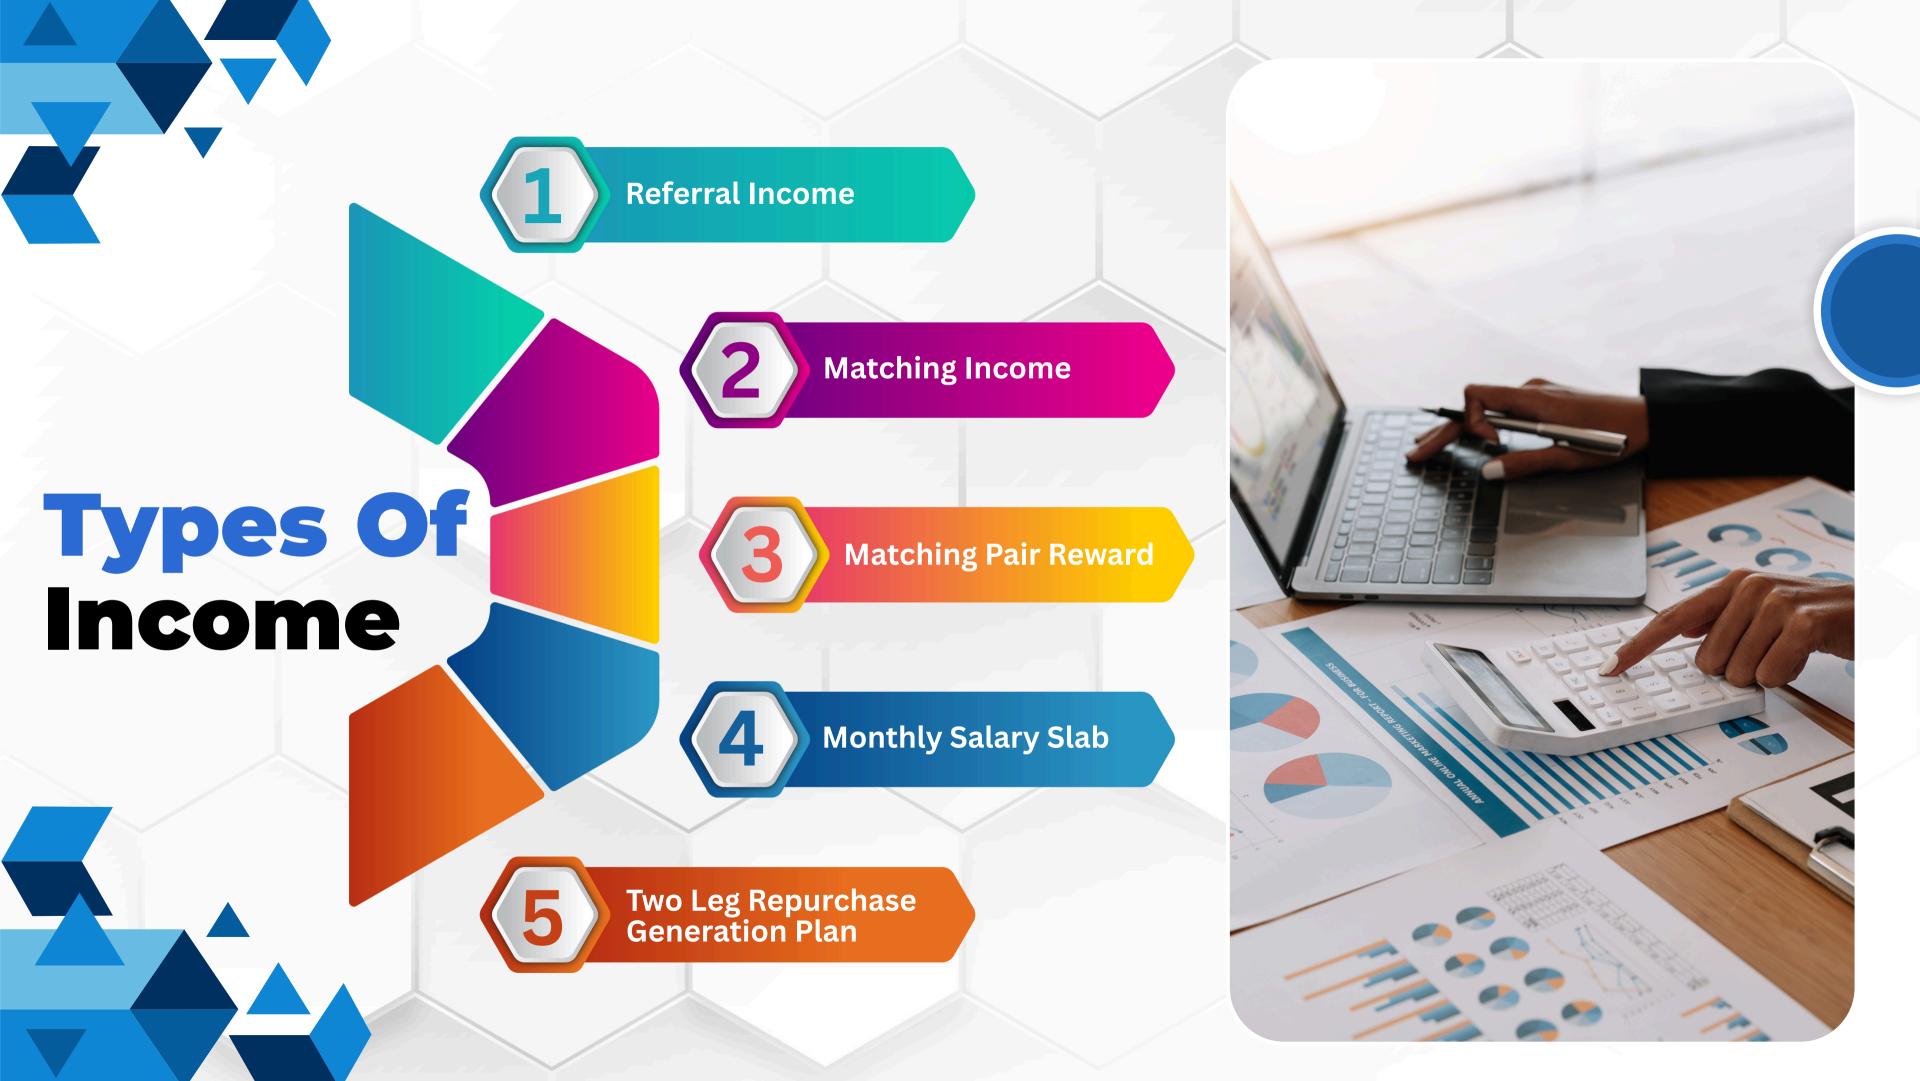

# Joining Amount 2699/-

Referral Income

100/- PER ID

1.1

Rs. 400/-

# Matching Pair Reward

| RANK          | PAIR MATCHING | REWARDS                         |  |
|---------------|---------------|---------------------------------|--|
| Gold          | 500           | Cash 5000 OR Hill Station Tour  |  |
| Super Gold    | 1500          | Cash 10000 OR Digha Tour        |  |
| Diamond       | 3500          | Cash 20000 OR Goa Tour          |  |
| Super Diamond | 8500          | Cash 30000 OR Thailand Tour     |  |
| Emerald       | 18500         | Cash 100000 OR Car Down Payment |  |
| Super Emerald | 38500         | Cash 200000 OR Car Down Payment |  |
| UFL Emerald   | 88500         | Cash 500000 OR Car Down Payment |  |

### Monthly Salary Slab For Permanent Team Member

| RANK          | SALARY SLAB | MONTHLY ACHIEVMENT TARGET |  |
|---------------|-------------|---------------------------|--|
| Gold          | 6000        | 100 Pairs                 |  |
| Super Gold    | 12000       | 200 Pairs                 |  |
| Diamond       | 30,000/-    | 400 Pairs                 |  |
| Super Diamond | 50,000/-    | 800 Pairs                 |  |
| Emerald       | 70,000/-    | 1200 Pairs                |  |
| Super Emerald | 1,00,000/-  | 1600 Pairs                |  |
| UFL Emerald   | 2,00,000/-  | 3000 Pairs                |  |

# Two Leg Repurchase Generation Plan

| RANK                  | Rank<br>Promotion Target | COMMISION | ACHIEVMENT                                            | Tour & LDP<br>Achievement  | wicker side Commission<br>& Achievement<br>Monthly Target For |
|-----------------------|--------------------------|-----------|-------------------------------------------------------|----------------------------|---------------------------------------------------------------|
| Gold                  | 5000-BV                  | 7%        | 00                                                    | 00                         | 00                                                            |
| UFL Gold              | 25000-BV                 | 11%       | 3% Travel Fund                                        | LDP One Day                | 5000-BV                                                       |
| <b>UFL Diamond</b>    | 100000-BV                | 15%       | 10% Car Fund                                          | LDP 2 Days in Hill Station | 25000-BV                                                      |
| UFL Emerald           | 500000-BV                | 20%       | 5% House Fund                                         | LDP Goa Tour<br>3 Days     | 50000-BV                                                      |
| UFL Core<br>Committee | Nil                      | 25%       | 2% Company<br>Closing BV Divided<br>by Core Committee | LDP Foreign<br>Trip        | 100000-BV                                                     |